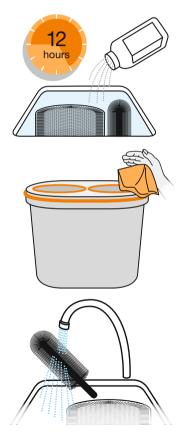

### End of the day:

- Disconnect device from water supply!
- 2 take off the brushes and place them with NU<sup>®</sup> brush sanitizer into a bucket/sink
- fill up the sink with warm water and wait for appr. 12 hours
- wipe off the device thoroughly with a clean sponge

## In the morning:

- 1 rinsing brushes clean
- 2 place the brushes back into the device
  - of fill-up with fresh water and new tab
    - 1
    - ready to use