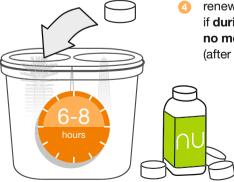

### QUICK START GUIDE First commissioning

- check and keep the cleanliness of the device and the work environment
- 62 fill the pre-sink with fresh water; the NU<sup>®</sup> water+ per push button
- elace an original SPÜLBOY® tab into the pre-washing canister
- irenew the NU<sup>®</sup> tab, if during the rinsing (!) no more foam forms (after appr. 6-8 hours)