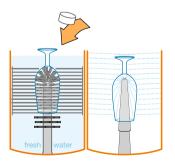

### QUICK START GUIDE First commissioning

- check and keep the cleanliness of the device and the work environment
- 62 fill the pre-sink with fresh water; the NU<sup>®</sup> water+ per push button
- elace an original SPÜLBOY® tab into the pre-washing canister
- irenew the NU<sup>®</sup> tab, if during the rinsing (!) no more foam forms (after appr. 6-8 hours)