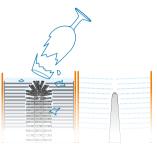

#### QUICK START GUIDE How to clean a glass?

step1 step2

push down the 2 stage valve for at least **2-3 seconds**; rinse until the glass inside and outside is clearly cleaned