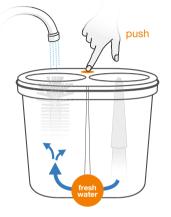

#### QUICK START GUIDE How to clean a glass?

step1 step2

push down the 2 stage valve for at least **2-3 seconds**; rinse until the glass inside and outside is clearly cleaned