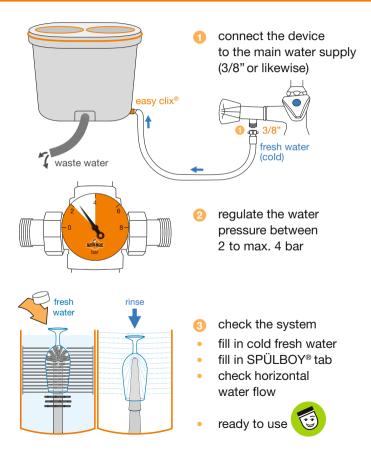

# **QUICK START GUIDE**

#### **NU<sup>®</sup> LINE**

SPÜLBOY NU<sup>®</sup> SPÜLBOY NU<sup>®</sup> water+ SPÜLBOY NU<sup>®</sup> pro UNIQUE! 100% HYGIENIC CLEAN GLASSES

#### Schäfer Produkte GmbH

Simonshöfchen 53 42327 Wuppertal/Germany Phone: +49 (0) 202 695 32-0 E-Mail: info@spuelboy.de

www.spuelboy.de





### QUICK START GUIDE How to install?





### QUICK START GUIDE First commissioning



- check and keep the cleanliness of the device and the work environment
- 62 fill the pre-sink with fresh water; the NU<sup>®</sup> water+ per push button
- elace an original SPÜLBOY® tab into the pre-washing canister
- irenew the NU<sup>®</sup> tab, if during the rinsing (!) no more foam forms (after appr. 6-8 hours)





#### QUICK START GUIDE How to clean a glass?



step1 step2

push down the 2 stage valve for at least **2-3 seconds**; rinse until the glass inside and outside is clearly cleaned



#### QUICK START GUIDE How to clean SPÜLBOY®?



### End of the day:

- Disconnect device from water supply!
- 2 take off the brushes and place them with NU<sup>®</sup> brush sanitizer into a bucket/sink
- fill up the sink with warm water and w