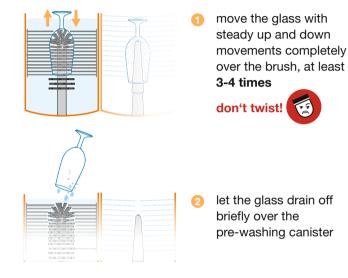

#### QUICK START GUIDE How to clean SPÜLBOY®?

### End of the day:

- Disconnect device from water supply!
- 2 take off the brushes and place them with NU<sup>®</sup> brush sanitizer into a bucket/sink
- fill up the sink with warm water and wait for appr. 12 hours
- wipe off the device thoroughly with a clean sponge